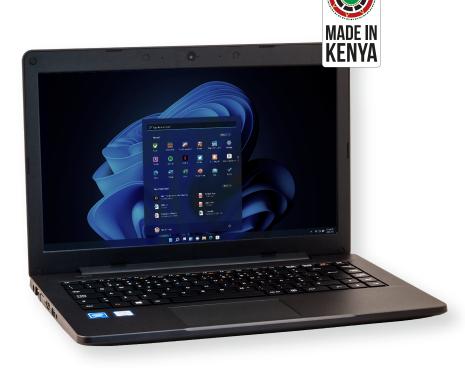

## LEAP W301R

**MODEL** LEAP W301r

14" 1366x768 **SCREEN** 

**BATTERY** 4000mAh

**MEMORY** 4GB

**STORAGE** 128GB SSD

Pentium N5030 newer than the required CPU

**ADAPTOR** 12V/2A 24W

**CONNECTIVITY** Wi-Fi 802.11 AC 2x2 BT5.0

McAfee **END POINT SECURITY** 

**CAMERA** 1MP; 1x D-MIC

**AUDIO** Build-in 2 speakers; 1.1W x 2; 8  $\Omega$ ;

1x DC-in (3.5Ø); 2x USB 3.0 Type-A; | 1x USB 3.0 **I/O PORTS** 

Type-C (Data), 1 x 1x Combo Audio Jack; 1x MicroSD Card Reader | 1x HDMI

OS Windows 10 / Ready for Windows 11

Microsoft Office 365 A1 for the Student **PROD. SOFTWARE**