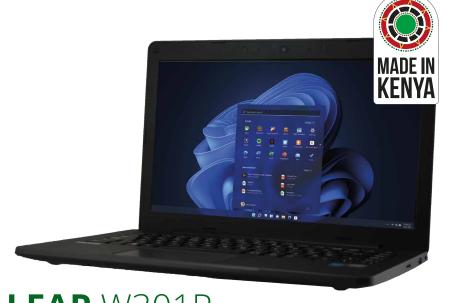

## LEAP W301R

**MODEL** LEAP W301r

14" 1366x768 **SCREEN** 

**BATTERY** 4000mAh

**MEMORY** 4GB

**STORAGE** 128GB SSD

Pentium N5030 newer than the required CPU

**ADAPTOR** 12V/2A 24W

**CONNECTIVITY** Wi-Fi 802.11 AC 2x2 BT5.0

McAfee **END POINT SECURITY** 

**CAMERA** 1MP; 1x D-MIC

**AUDIO** Build-in 2 speakers; 1.1W x 2; 8  $\Omega$ ;

1x DC-in (3.5Ø); 2x USB 3.0 Type-A; | 1x USB 3.0 **I/O PORTS** 

Type-C (Data), 1 x 1x Combo Audio Jack; 1x MicroSD Card Reader | 1x HDMI

OS Windows 10 / Ready for Windows 11

Microsoft Office 365 A1 for the Student **PROD. SOFTWARE**