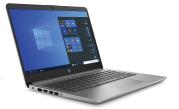

## **Category 5 Specifications**

CPU - Intel coi7, 11th generation (2.8ghz upto 4.7Ghz with Intel turbo boost technology)

Memory - 16gb Memory

Storage - 256 Gb ssd

Screen size - 14" 1366x768

Battery - 5000mAh

## Connectivity - WiFi 802.11 Ac plus Bluetooth

End point Security - Checkpoint zone alarm

OS - Windows 10 home 64

## Product Software - Microsoft Office 365 A1

Warranty - 1 year parts warranty & 1 year technical support

On lease to own options - 1 year warranty on parts plus 24months all risks insurance covering accidental damage, theft and spillage accidents

» Nice and Light » Well-connected » Built for work and ready for fun

» Affordable

Slim & Light >> Long Battery Life